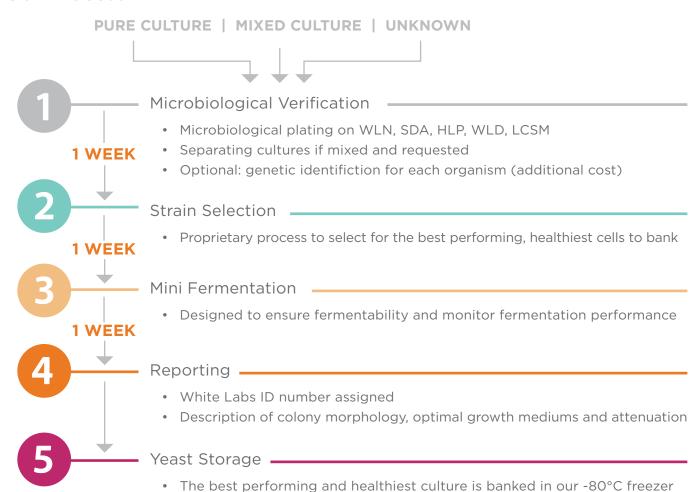

## WHITE LABS REQUEST FOR YEAST BANKING

Private strains are cultures that are banked by individual customers for their own future use. White Labs will test, isolate, store and propagate your organism. Production lead time is 21 to 30 days. Every Private Strain is analyzed for microbial organisms. The fermentation of the original culture is monitored to ensure optimal performance and then cryogenically frozen. Requires a minimum order of 1.75L for *Saccharomyces* strains and a minimum order of 1L unconcentrated for wild yeast and bacteria.

### LS6750 | Standard Yeast Banking

Includes strain clean up, petite mutant testing, pH, flocculation characteristics, fermentation graph and the first year of banking.

#### LS6725 | Mixed Culture Isolation

Includes isolation of multiple organisms, genetic identification of the organisms (genetic sequencing of isolated bacteria or yeast, in bacteria the 16S rDNA region is sequenced and for yeast the ITS region is sequenced) and the ratio of the organisms in the culture. Can be banked as a mixed culture or as individual strains for an additional fee.

#### **Our Process**

Isolated organisms identified in mixed culture and banked individually

Culture can be stored in multiple ways

• Pure culture - 1 strain

· Mixed culture - mix of yeast and bacteria